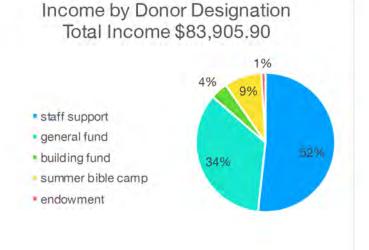

**Income Statement** – In another Covid year, Church Support of \$407,548 was our lowest level since 2004 and was the 5<sup>th</sup> year in a row of declining Church Support revenue, a major concern. As a result, our "bottom line" was a net loss of \$(46,475), of which \$(34,724) was from the General Fund [see the Schedule of Activity for detail]; this General Fund shortfall is the result of Church Support below budget by \$(32,452).