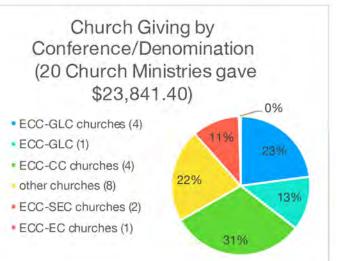

ng      | \$          | 20,841.40 |  |  |
| estate giving      | \$          | 2,326.81  |  |  |
| facility use-meals | \$          | 5,889.30  |  |  |
| GLC-ECC giving     | \$          | 3,000.00  |  |  |
| grants             | \$          | 3,637.39  |  |  |
| individual giving  | \$          | 43,642.00 |  |  |
| sales              | \$          | 220.00    |  |  |
| 2022 total         | \$83,905.90 |           |  |  |

| Church              |    | nount     |
|---------------------|----|-----------|
| ECC-GLC churches    | \$ | 5,459.98  |
| ECC-GLC (1)         | \$ | 3,000.00  |
| ECC-CC churches     | \$ | 7,442.17  |
| other churches (8)  | \$ | 5,186.00  |
| ECC-SEC churches    | \$ | 2,653.25  |
| ECC-EC churches (1) | \$ | 100.00    |
| Total               | \$ | 23,841.40 |





Covenant Mountain Mission Bible Camp 2022

| General Budget<br>Category          | Expenses |           |
|-------------------------------------|----------|-----------|
| personnel benefits                  | \$       | 11,393.43 |
| payroll (\$20K<br>caretaker salary) | \$       | 24,979.00 |
| utilities                           | \$       | 10,995.47 |
| property/liability<br>insurance     | \$       | 7,116.80  |
| maintenance                         | \$       | 12,731.73 |
| vehicle                             | \$       | 1,800.83  |
| camper expenses                     | \$       | 184.41    |
| food/supplies                       | \$       | 4,600.52  |
| office                              | \$       | 4,222.96  |
| conf. meetings                      | \$       | 7.24      |