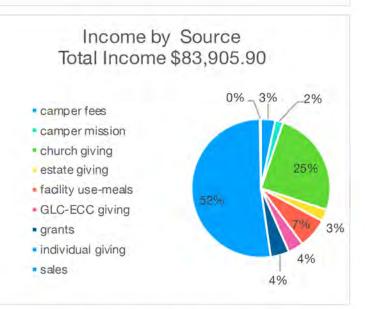

**Income Statement** – In another Covid year, Church Support of \$407,548 was our lowest level since 2004 and was the 5<sup>th</sup> year in a row of declining Church Support revenue, a major concern. As a result, our "bottom line" was a net loss of \$(46,475), of which \$(34,724) was from the General Fund [see the Schedule of Activity for detail]; this General Fund shortfall is the result of Church Support below budget by \$(32,452).