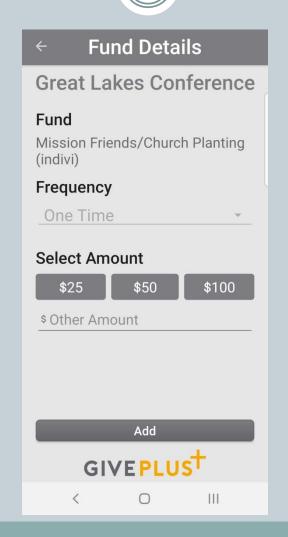

## How to Give Online: GLC Website or Vanco Give Plus App

www.greatlakes.cc

Office: 6900 N Haggerty Rd. Ste 90, Canton, MI 48187

Ph: 734-451-4670 • Fax: 734-451-4672

Go to the App Store on your phone and enter in "Vanco Give Plus" Install and Open

#### Vanco Give Plus