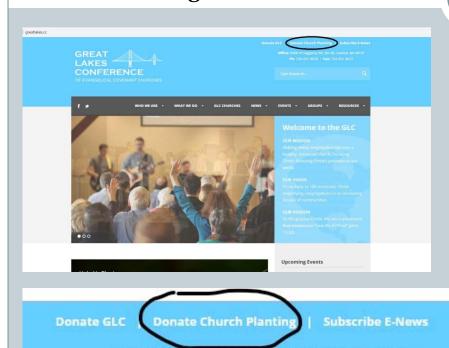

## How to Give Online: GLC Website or Vanco Give Plus App

www.greatlakes.cc

Office: 6900 N Haggerty Rd. Ste 90, Canton, MI 48187

Ph: 734-451-4670 • Fax: 734-451-4672

Go to the App Store on your phone and enter in "Vanco Give Plus" Install and Open

#### www.greatlakes.cc

#### Vanco Give Plus