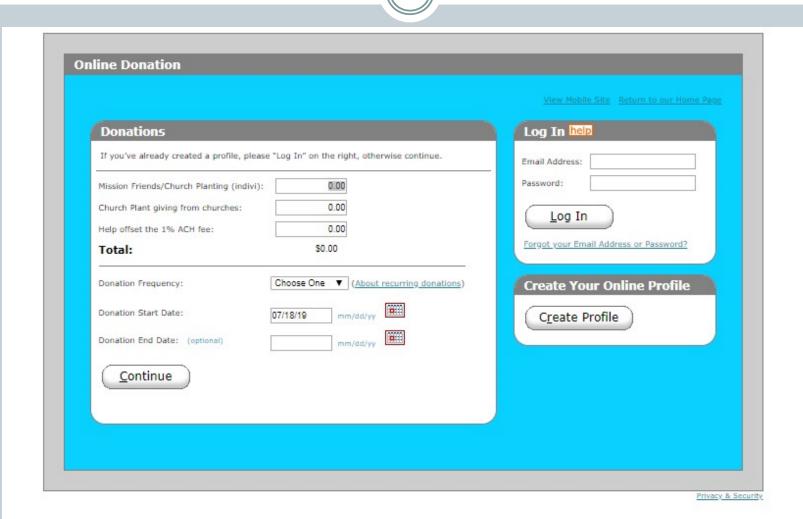

## How to Give Online: GLC Website or Vanco Give Plus App

www.greatlakes.cc

Office: 6900 N Haggerty Rd. Ste 90, Canton, MI 48187

Ph: 734-451-4670 • Fax: 734-451-4672

Go to the App Store on your phone and enter in "Vanco Give Plus" Install and Open