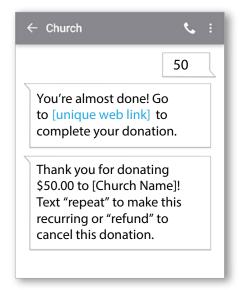

## **Registration Link**

Sent via text the first time a donation is made. Thank you! Please visit (link) to register.

### **Donation Confirm**

Sent via text each time a donation is made Thank you for your \$(amount) donation. Text refund to cancel this donation, edit to update your profile, halt to permanently disable text giving