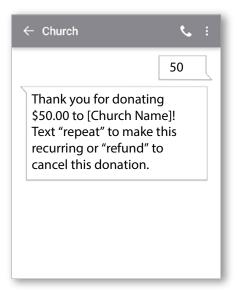

## 3. Give

After registration is complete, you will receive a verification text as well as a receipt via email.

### **Donation Confirm**

Sent via text each time a donation is made Thank you for your \$(amount) donation. Text refund to cancel this donation, edit to update your profile, halt to permanently disable text giving