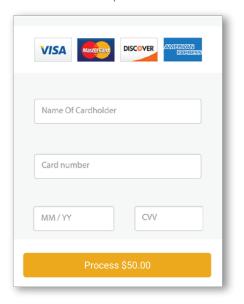

# 2. Register

You will receive a registration link. Click the link and enter your contact and payment information. Tap "Process."