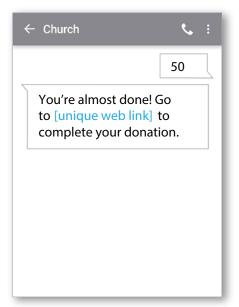

# 2. Register

You will receive a registration link. Click the link and enter your contact and payment information. Tap "Process."

## **Registration Link**

Sent via text the first time a donation is made. Thank you! Please visit (link) to register.